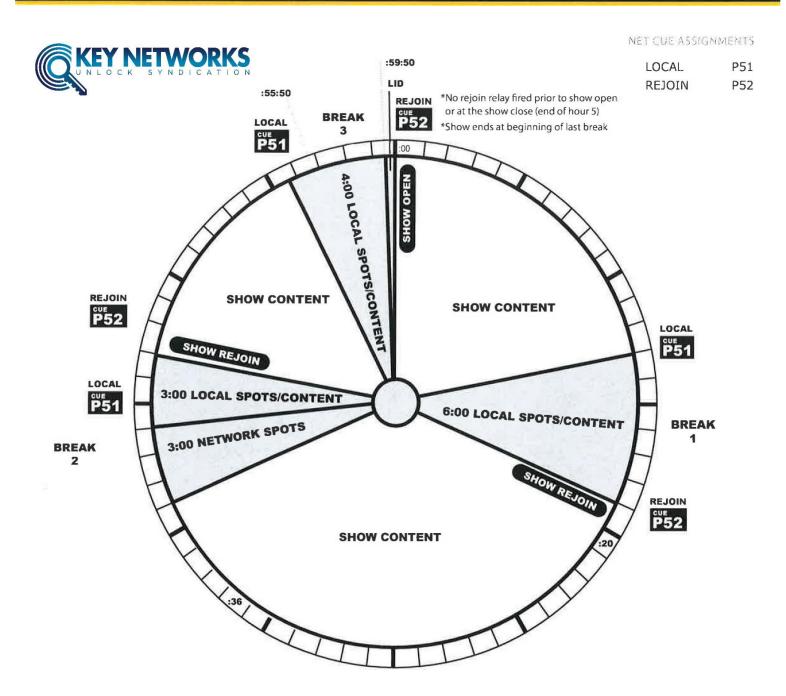

## **PROGRAM CLOCK**

HOURS: 4-5 13 MIN LOCAL SPOTS 3 MIN NETWORK SPOTS AIRS LIVE 6:00–11:00 AM ET MONDAY-FRIDAY DELIVERED VIA XDS SATELLITE VIA WESTWOOD ONE

Stations with satellite receiver questions or transmission issues can contact the Network Operating Center (NOC) via email at noc@westwoodone.com or telephone at (888) 435-7450, option 1 then 2.

The first break is a soft break that will float each day. Breaks 2 and 3 are operating hard breaks.

Stations with programming questions about the Billy Madison Show program should contact Jared Dey via telephone (727) 992--8140 or email Jared.Dey@CMG.com For questions regarding traffic instructions/affidavits fiona@keynetworks.com 914-552-7596 For all other inquiries contact Dennis Green-Key Networks 844-KEY-NETS (539-6387)