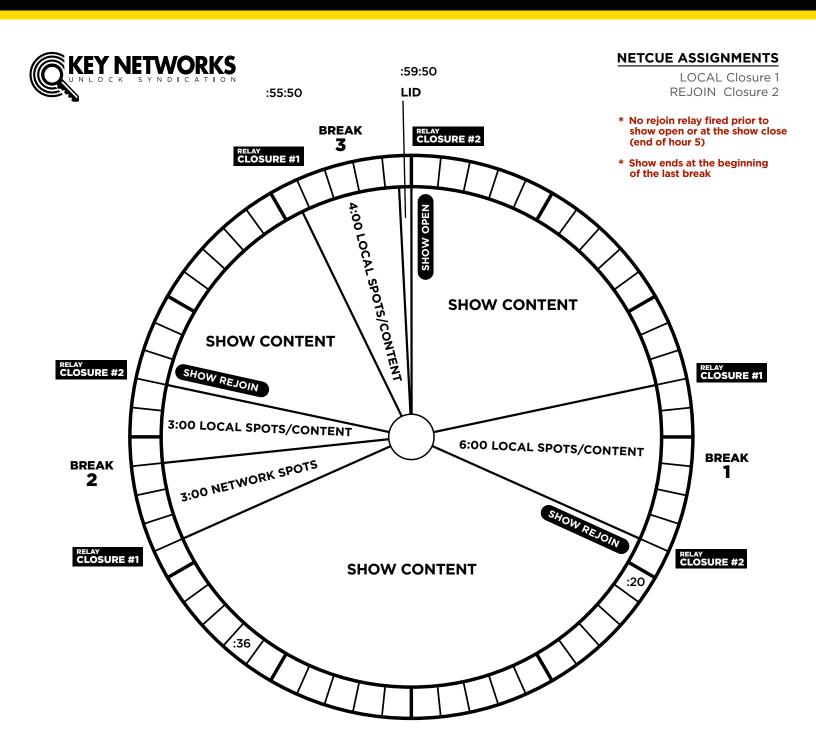

## **PROGRAM CLOCK**

13 MIN LOCAL SPOTS 3 MIN NETWORK SPOTS AIRS LIVE 6:00-11:00AM ET MONDAY-FRIDAY

The first break is a soft break that will float each day. Breaks 2 and 3 are operating hard breaks.

Stations with programming questions about the Billy Madison Show program should contact Jared Dey via telephone (727) 992-8140 or email Jered. Dey@CMG.com. All network spots are delivered by Mr. Master for more info support@mrmaster.com